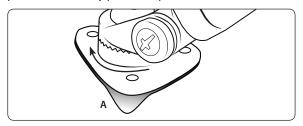

Step 2. Remove the adhesive backing (A) under the triangular pedestal and firmly press into place.

- Step 3. After adhesive has bonded at room temperature (approx. 72° F), allow 24 hours prior to use for best results.
- Step 4. Adjust the angle of the pedestal head by firmly holding the base and rotating to the desired angle.

## **Dash or Console Screw Mounting (Optional)**

Step 1. Find a safe location on the dash or console to mount the pedestal. Make sure the area is clean and dry. Use the included alcohol pad to clean the mounting surface. Remove the adhesive backing (A) under the triangular pedestal and firmly press into place.